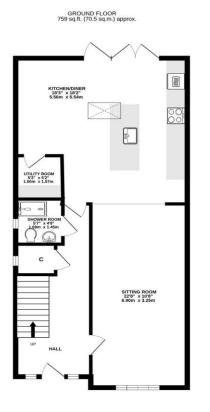

1ST FLOOR 458 sq.ft. (42.5 sq.m.) approx.

TOTAL FLOOR AREA: 1216 sq.ft. (113.0 sq.m.) approx. White every attempt has been made to ensure the accuracy of the floorpian contained here, measurement of the contract of t