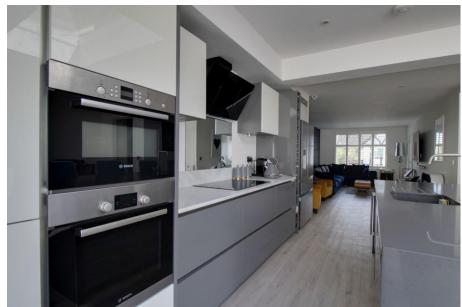

## STEWART CRACKNELL

- IMMACULATE ACCOMMODATION
- OPEN PLAN ROUND FLOOR
- TRIFOLD DOORS INTO GARDEN
- MODERN FITTED KITCHEN
- HIGH QUALITY FITTED APPLIANCES

- MODERN FITTED BATHROOM
- LANDSCAPED GARDENS
- DRIVEWAY & GARAGE
- GOLDSTONE VALLEY LOCATION
- WALKING DISTANCE PARADE SHOPS

Neat as a pin, this home offers you the convenience of simply placing your furniture and inviting friends & family around to enjoy the space with you. Situated less than 1/4 mile stroll to the local parade of shops, 1/2 mile from Hove Park and 1.5 miles to Hove Railway Station