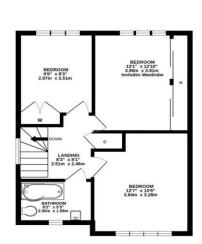

1ST FLOOR 458 sq.ft. (42.5 sq.m.) approx.

TOTAL FLOOR AREA: 1216 sq.ft. (113.0 sq.m.) approx. White every attempt has been made to ensure the accuracy of the floorpian contained here, measurement of the contract of t