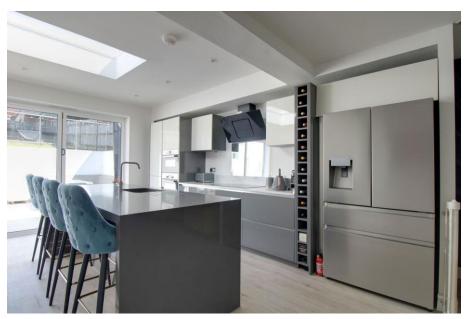

## STEWART CRACKNELL

- IMMACULATE ACCOMMODATION
- OPEN PLAN ROUND FLOOR
- TRIFOLD DOORS INTO GARDEN
- MODERN FITTED KITCHEN
- HIGH QUALITY FITTED APPLIANCES

- MODERN FITTED BATHROOM
- LANDSCAPED GARDENS
- DRIVEWAY & GARAGE
- GOLDSTONE VALLEY LOCATION
- WALKING DISTANCE PARADE SHOPS

Neat as a pin, this home offers you the convenience of simply placing your furniture and inviting friends & family around to enjoy the space with you. Situated less than 1/4 mile stroll to the local parade of shops, 1/2 mile from Hove Park and 1.5 miles to Hove Railway Station